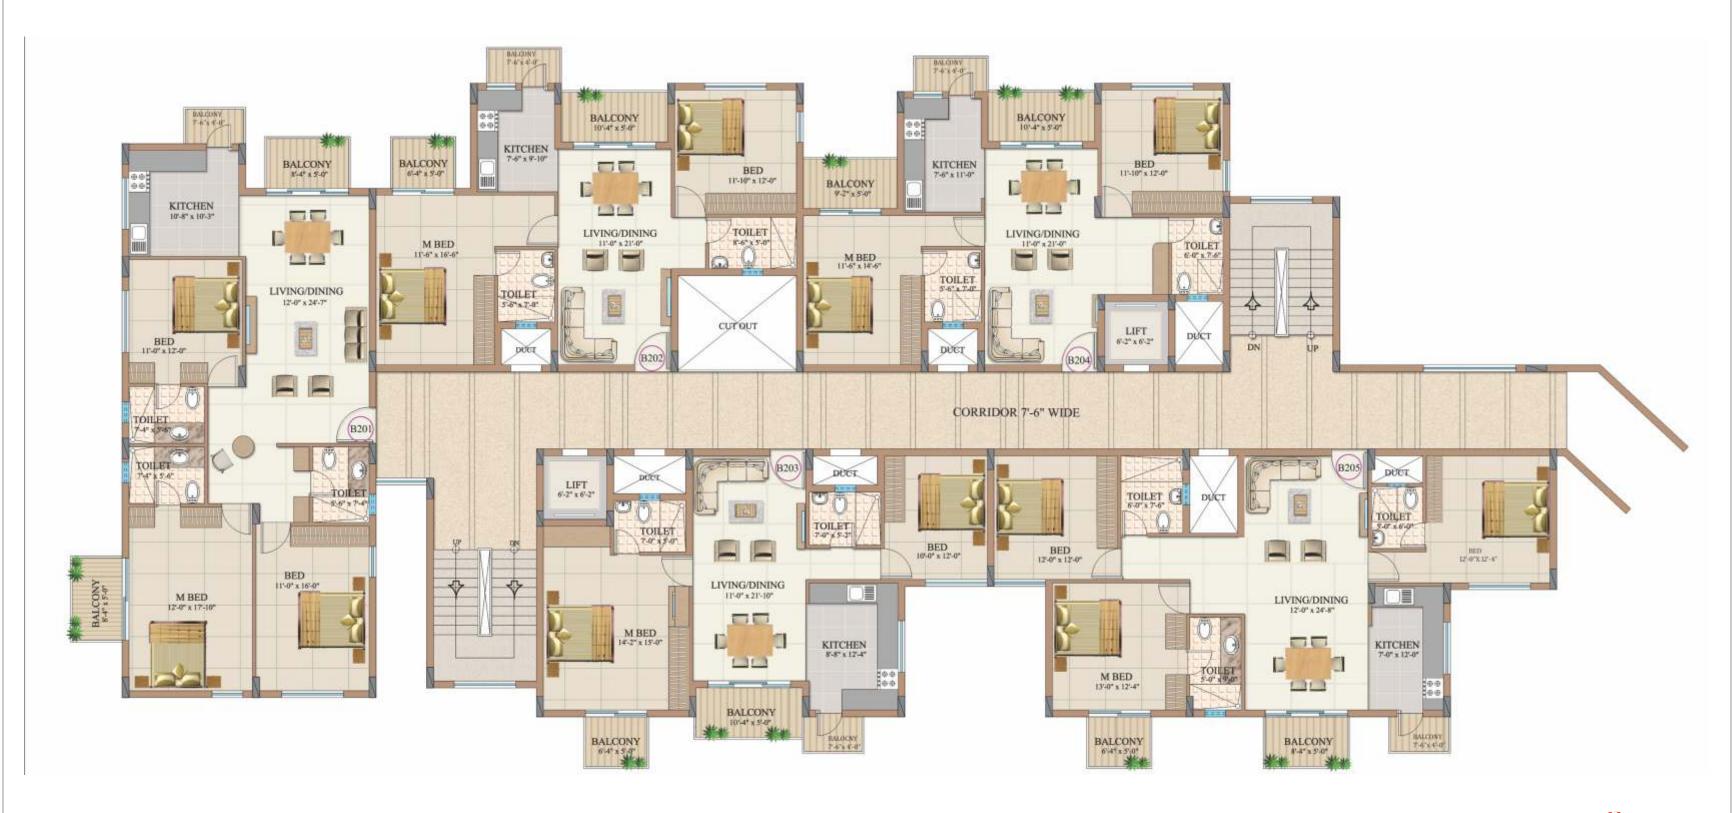

ell planned tar roads
- ◆ Excellent street lighting
- ◆ Borewell and overhead tanks for adequate water supply

## **AMENITIES**

- → Club house
- → State of the art gymansium
- → Swimming pool
- → Kids pool
- Children's play area with play equipments
- → Jogging track
- → Party hall
- Badminton court
- → Table tennis



## LEGEND

- → Articulately designed entrance arch
- → Wide pathways
- → Beautiful garden for children
- → Senior citizens' park
- → Swimming pool with toddlers' pool
- → Wide internal driveways
- → Water pond with fountain
- → Club house with best amenities
- → Wide internal roads with street lights
- → Space for visitors' car parking



## Typical Floor Plan - Block 'A 1'





EY PLA



## Typical Floor Plan - Block 'A 2'





## Typical Floor Plan - Block 'B'



FY PLA





## Typical Floor Plan - Block 'C' (North)



EY PLA





## Typical Floor Plan - Block 'C' (South)



EY PLA





## Typical Floor Plan - Block 'D'



Page 29





## Typical Floor Plan - Block 'E'



FY PI A







North Entrance

Flat type - **C 201** 

















Nestled in the prized location near Wonderla, at Hampapura, off Mysore Road, KHB - L & C Silicon City **Emerald**, is a citadel that epitomises a fine standard of comfort and lifestyle.

There are a host of attractive features that make Hampapura an enviable location. Being strategically positioned from important destinations such as leading corporates, IT parks, schools and colleges, healthcare options, shopping zones and entertainment destinations, you get that extra edge to enjoy a privileged life, away from the cha