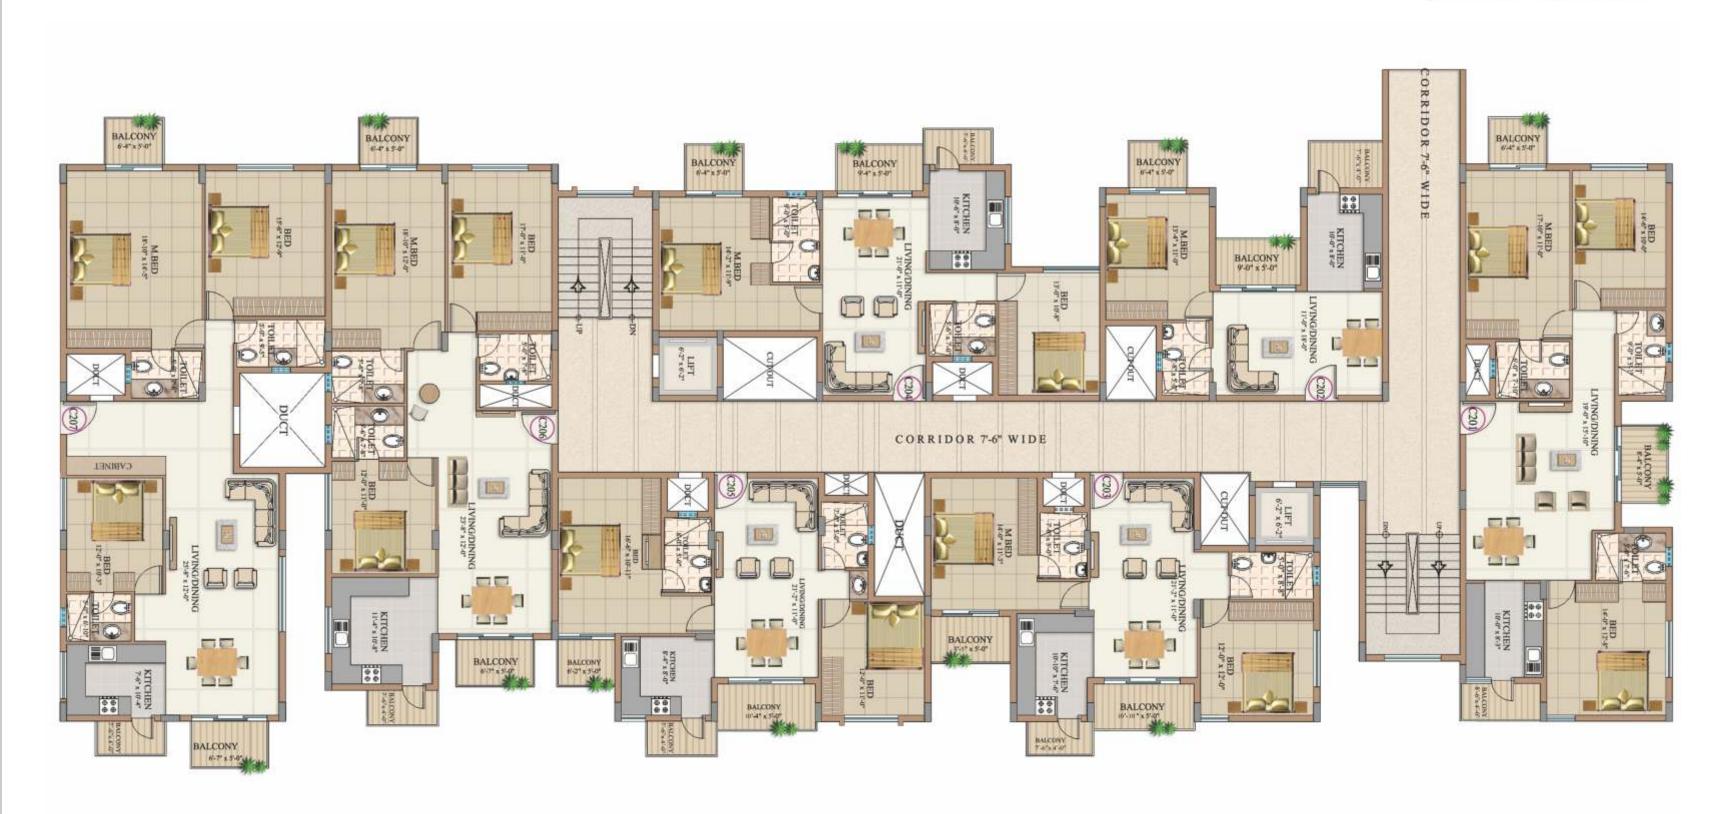

## Typical Floor Plan - Block 'A 1'

EY PLA

## Typical Floor Plan - Block 'A 2'

## Typical Floor Plan - Block 'B'

FY PLA

## Typical Floor Plan - Block 'C' (North)

EY PLA

## Typical Floor Plan - Block 'C' (South)

EY PLA

## Typical Floor Plan - Block 'D'

Page 29

## Typical Floor Plan - Block 'E'

FY PI A

North Entrance

Flat type - **C 201** 

Nestled in the prized location near Wonderla, at Hampapura, off Mysore Road, KHB - L & C Silicon City **Emerald**, is a citadel that epitomises a fine standard of comfort and lifestyle.