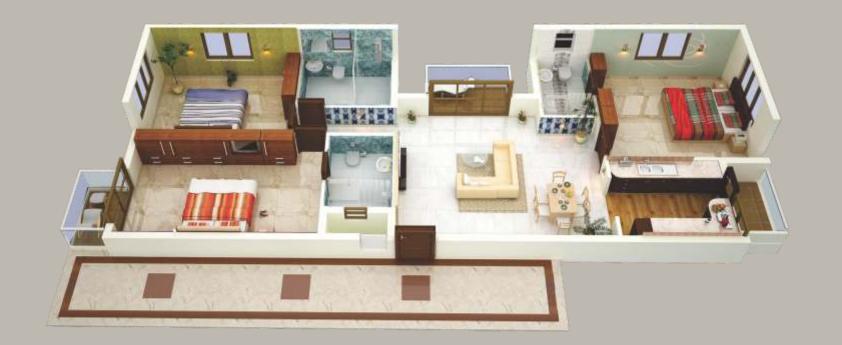

### LIVING & DINING

Be it a busy Saturday night, or a lazy Sunday afternoon, your living room will attend to all your needs.

Perfect for a family lunch or dinner, and equally great for busy social parties, this spacious area accommodates everything you need.

## KITCHEN & UTILITY

Your kitchen space is an inviting area, that is designed perfectly to ensure a comfortable and enjoyable cooking experience. Strategically planned, it accommodates all your kitchen appliances and utilities and provides ample natural ventilation as well.

## **BEDROOM**

Offering peace and privacy, your bedrooms are spacious and well appointed. Complemented by stylish bath spaces, the bedrooms also have large windows that give you unobstructed views of the greenery outside. So look out and gaze at the world, without it looking back.