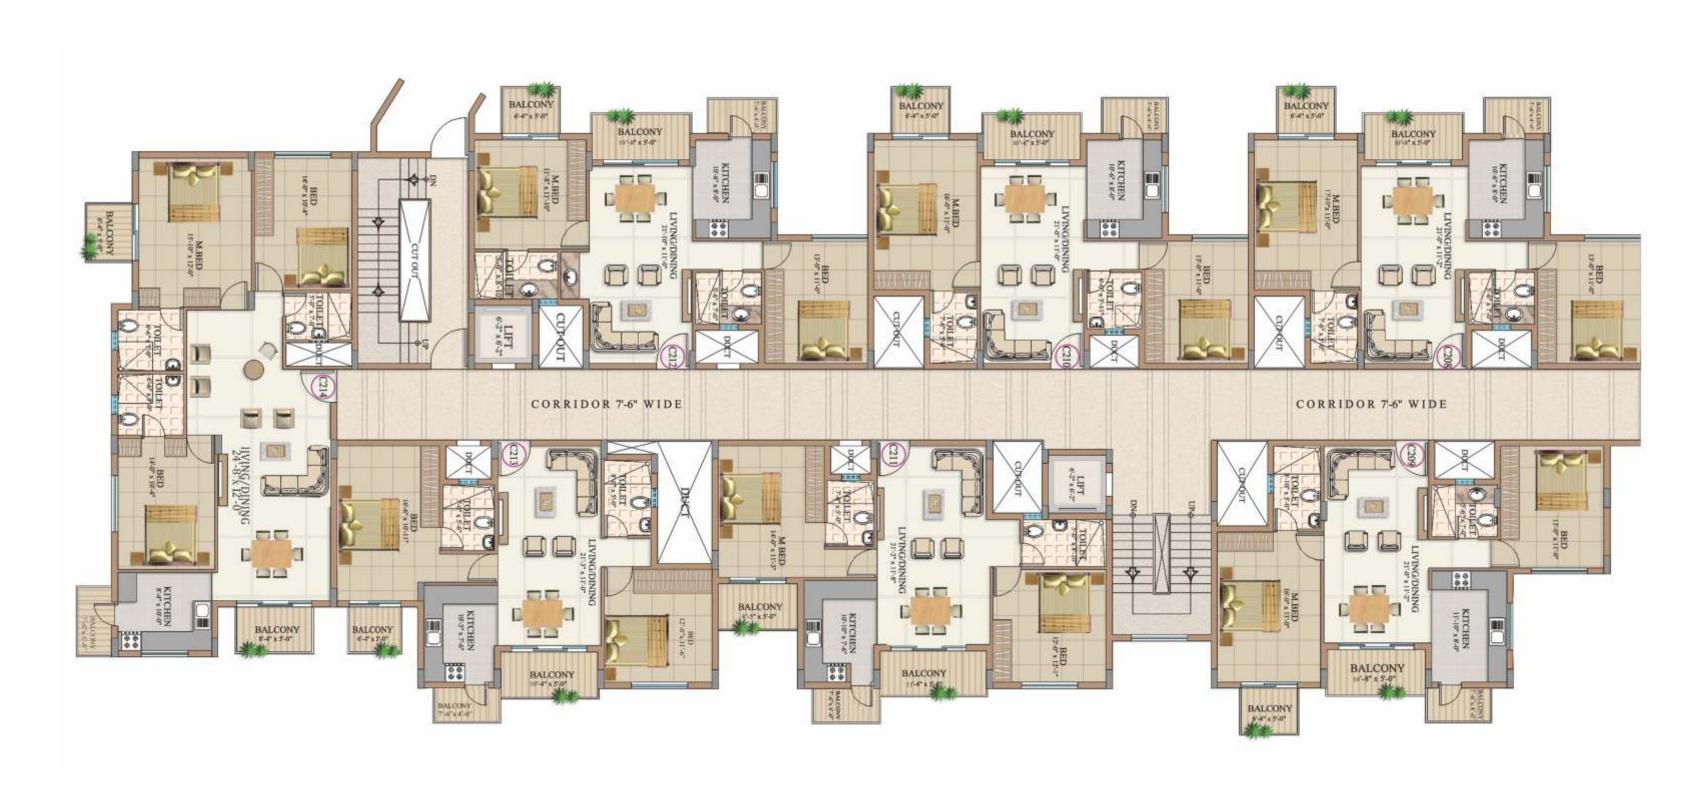

## Typical Floor Plan - Block 'A 1'

EY PLA

## Typical Floor Plan - Block 'A 2'

## Typical Floor Plan - Block 'B'

FY PLA

## Typical Floor Plan - Block 'C' (North)

EY PLA

## Typical Floor Plan - Block 'C' (South)

EY PLA

## Typical Floor Plan - Block 'D'

Page 29

## Typical Floor Plan - Block 'E'

FY PI A

North Entrance

Flat type - **C 201** 

Nestled in the prized location near Wonderla, at Hampapura, off Mysore Road, KHB - L & C Silicon City **Emerald**, is a citadel that epitomises a fine standard of comfort and lifestyle.