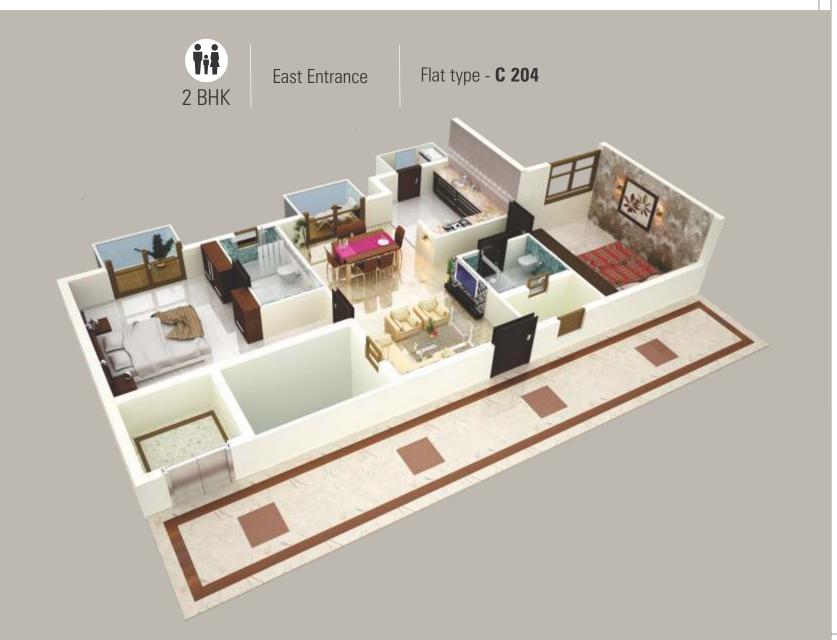

## Typical Floor Plan - Block 'E'

FY PI A

North Entrance

Flat type - **C 201** 

Nestled in the prized location near Wonderla, at Hampapura, off Mysore Road, KHB - L & C Silicon City **Emerald**, is a citadel that epitomises a fine standard of comfort and lifestyle.