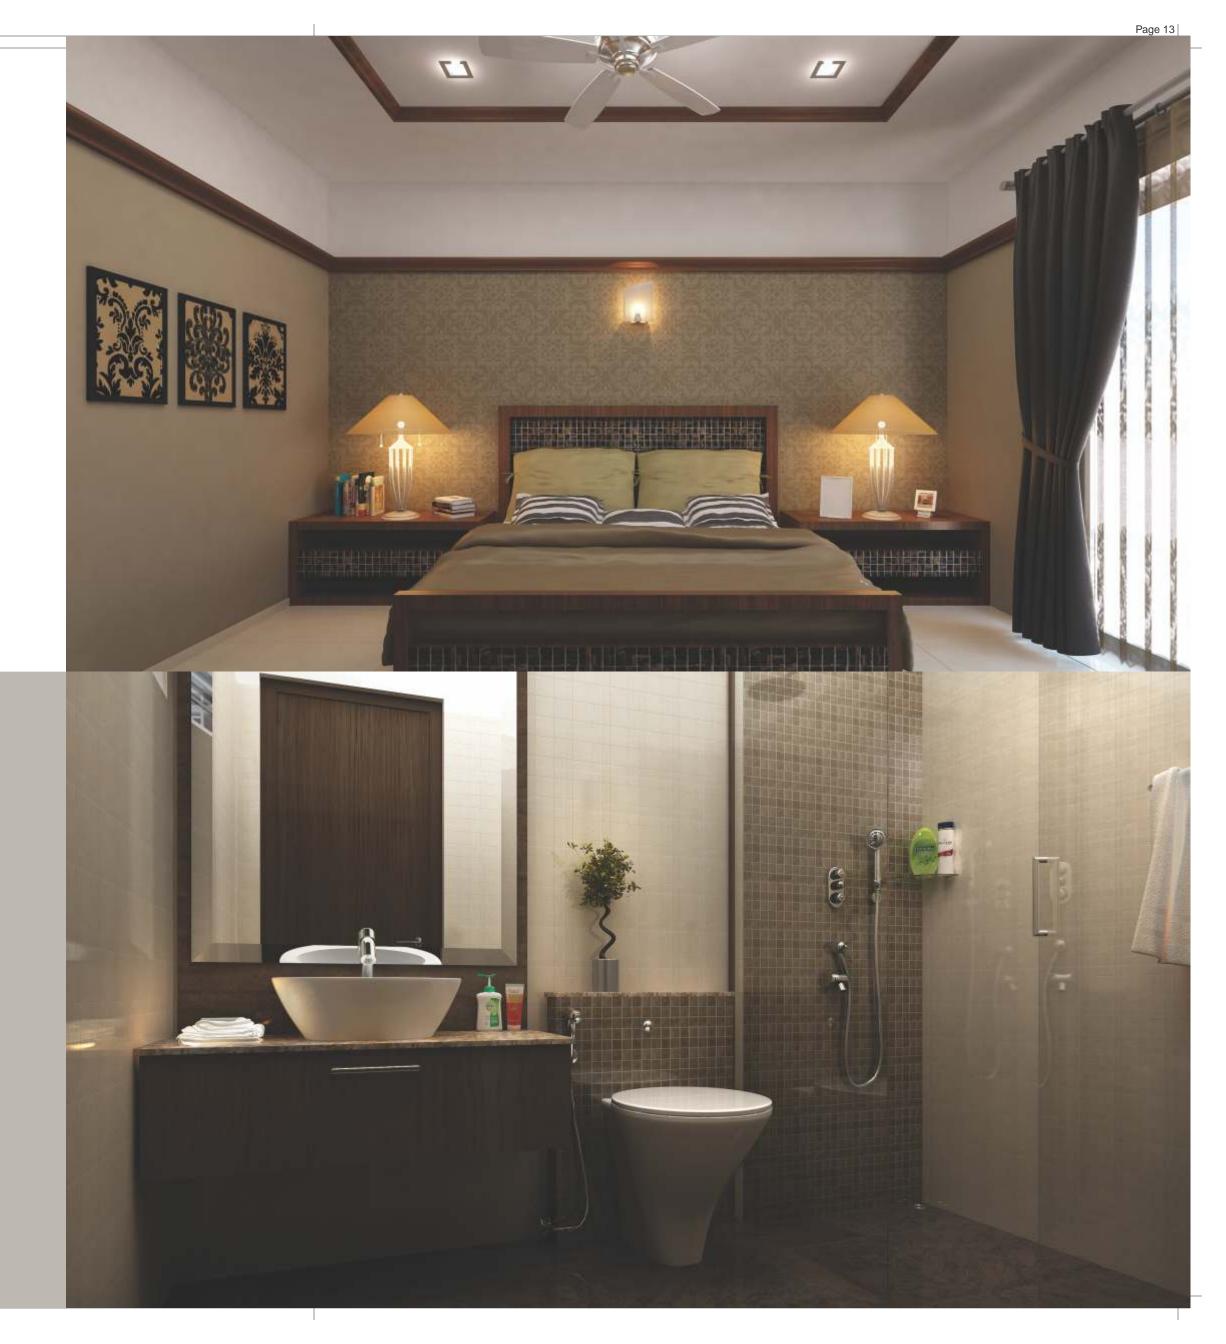

## **BEDROOM**

Offering peace and privacy, your bedrooms are spacious and well appointed. Complemented by stylish bath spaces, the bedrooms also have large windows that give you unobstructed views of the greenery outside. So look out and gaze at the world, without it looking back.

- ◆ Vitrified tiles flooring
- → Smoothly finished internal walls
- ◆ Premium quality paint on internal walls
- Heavy duty anodized sliding window with clear glass and mosquito net
- ◆ Concealed copper wiring with provision for TV, internet & telephone cables
- ◆ Branded electrical modular switches

## BATHROOMS

- → Designer bathroom with branded sanitaryware
- → Premium quality CP fittings
- → Ceramic tiles till door height
- Provision for exhaust fan