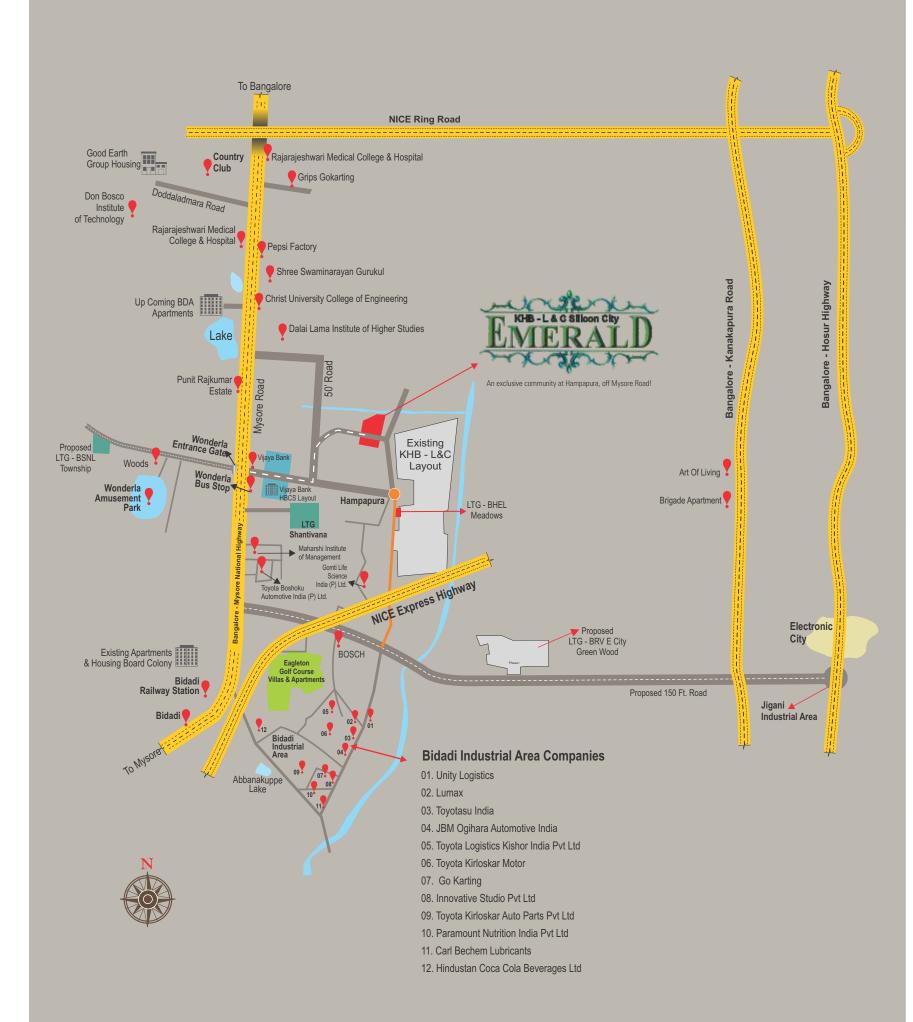

SS Academy of Technical Education

Vivekananda Institute of Technology

PES Institute of Technology

ACS College of Engineering

Christ College

Bangalore University RR Medical College

#### **Nearby hospitals:**

Rajarajeshwari Hospital BGS Global Hospital Acura Diagnostic Centre Sri Venkateshwara Nethralaya

Indus Westside Hospital

Sahana Hospital

## Nearby shopping malls and entertainment zones:

Gopalan Arch Mall Legacy Gopalan Mall Eagleton Golf Club Wonderla Amusement Park

### Nearby corporates:

Toyota Coca Cola Mico Bosch Global Village IT Park

### Nearby hotels and resorts:

Panchavati Comforts
Shakthi Hill Resorts
Hill View Resorts
Suvee Botique Hotel
Sharada Residency
Country Club
The Maverix
Fairways (Eagleton) Golf Resort

## THE PRIVILEGE OF LOCATION.

#### LOCATION MAP



## Specifications





We Won't Make Tall Claims But We Deliver on our Promises



A project of L & C Builders and Developers



#### STRUCTURE:

Seismic compliant RCC framed structure.



#### **FLOORING**

Superior quality vitrified flooring for living, dining areas and bedroom.

Superior quality ceramic flooring for toilets, balconies and utilities.

#### DADOING

Ceramic tile dadoing up to 7 ft in toilets. Granite flooring and dadoing for lift lobby area.



#### WALL FINISHES

All internal walls are smoothly plastered. External walls plastered with water proof compound.

#### **PAINTING**

Internal: Plastic emulsion for walls and OBD for ceilings. Enamel paint for MS works and doors (except main door).

External: Premium quality exterior paint of Asian make or equivalent.



#### **