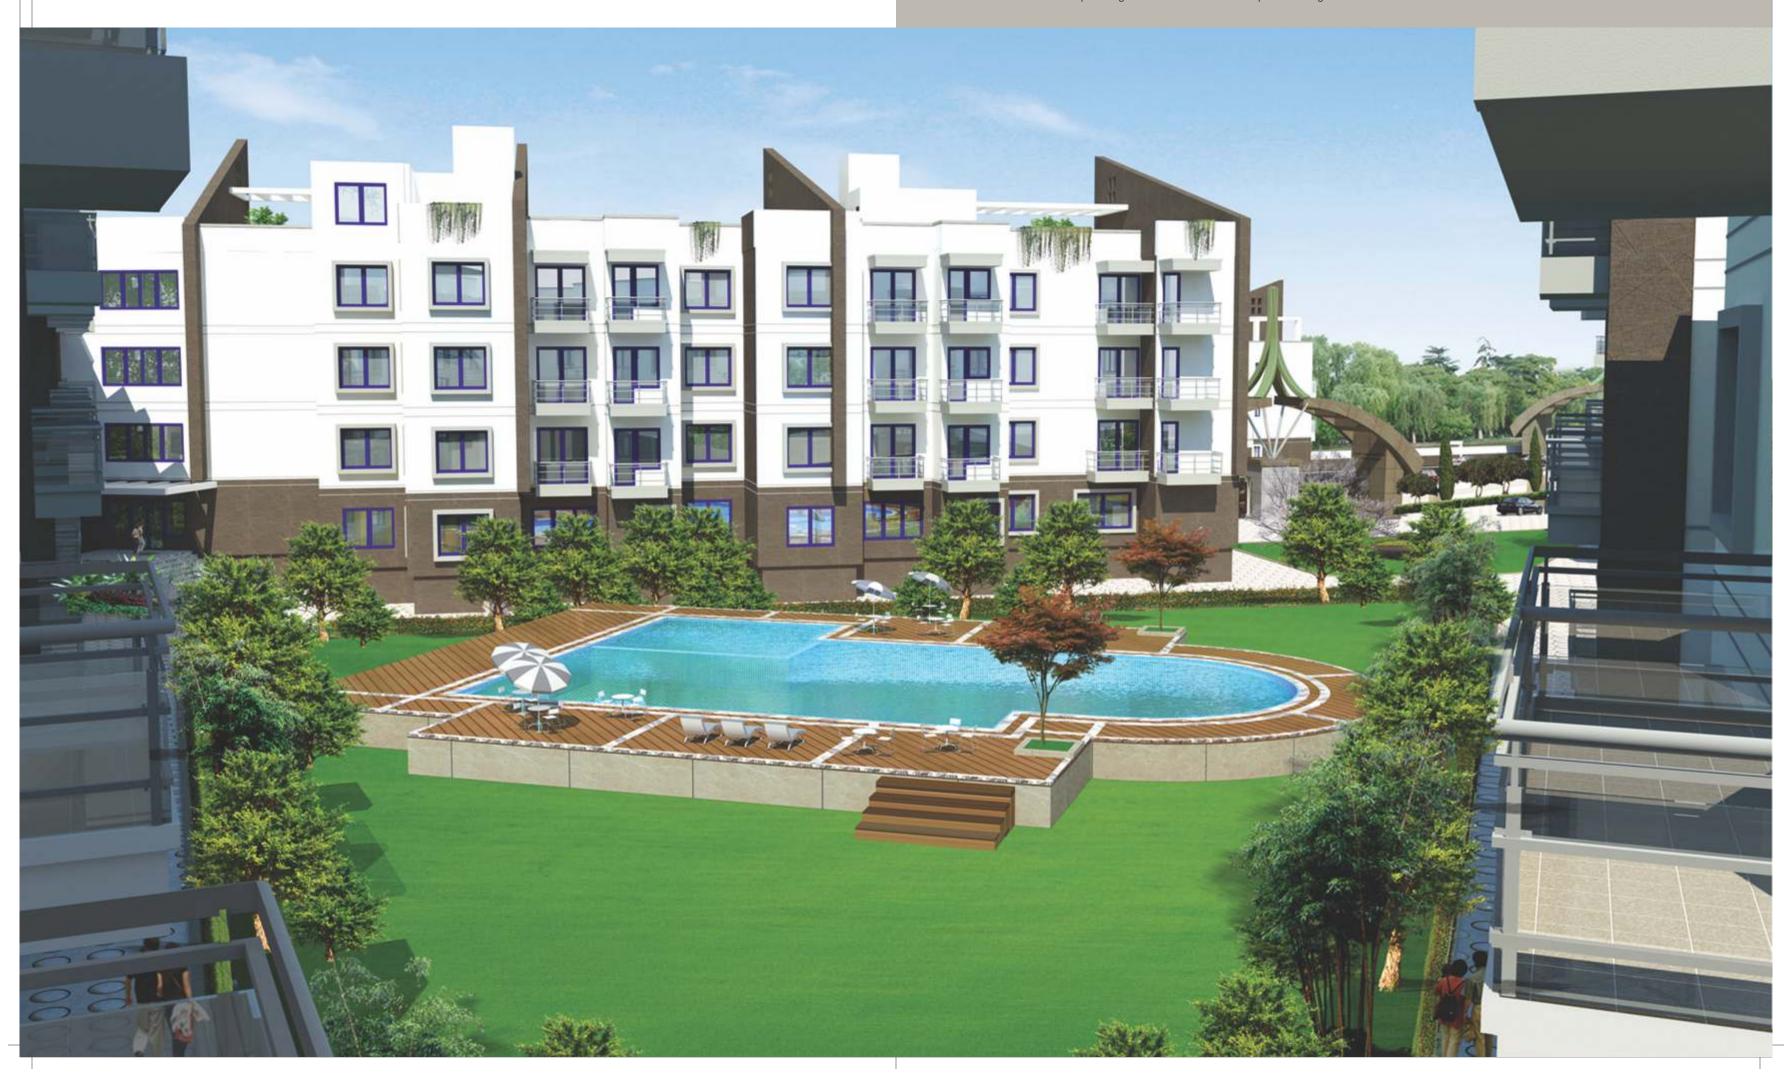

## **FACILITIES**

- Majestic entrance
- ◆ Covered car parking
- → Well laid out lawns and gardens
- ◆ 24 x 7 security
- → Balconies facing vast expanse of greenery and water stream / swimming pool
- ◆ All round compound wall
- → Well planned tar roads
- ◆ Excellent street lighting
- ◆ Borewell and overhead tanks for adequate water supply

## **AMENITIES**

- → Club house
- → State of the art gymansium
- → Swimming pool
- → Kids pool
- Children's play area with play equipments
- → Jogging track
- → Party hall
- Badminton court
- → Table tennis