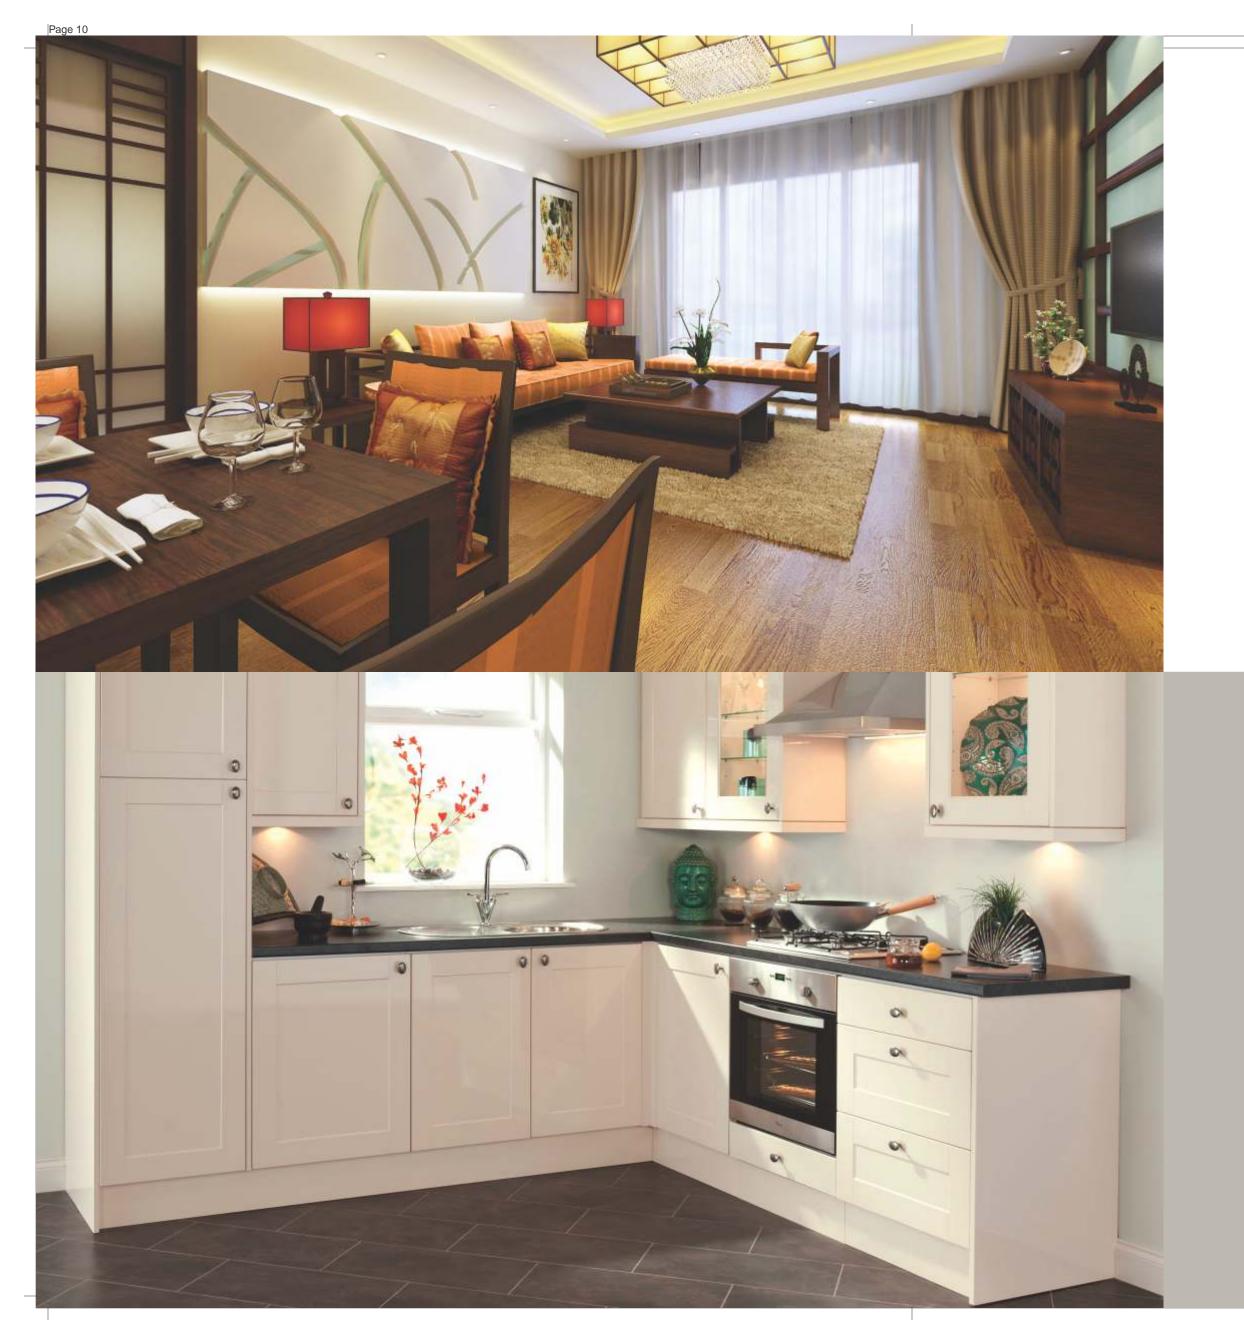

### LIVING & DINING

Be it a busy Saturday night, or a lazy Sunday afternoon, your living room will attend to all your needs.

Perfect for a family lunch or dinner, and equally great for busy social parties, this spacious area accommodates everything you need.

## KITCHEN & UTILITY

Your kitchen space is an inviting area, that is designed perfectly to ensure a comfortable and enjoyable cooking experience. Strategically planned, it accommodates all your kitchen appliances and utilities and provides ample natural ventilation as well.

#### Modular kitchen:

- → Granite platform
- → SS sink
- → Dado tiles upto 2' height above platform
- Provision for exhaust fan
- → Vitrified tiles flooring
- Smoothly finished internal walls
- → Premium quality paint on internal walls
- → Branded electrical modular switches