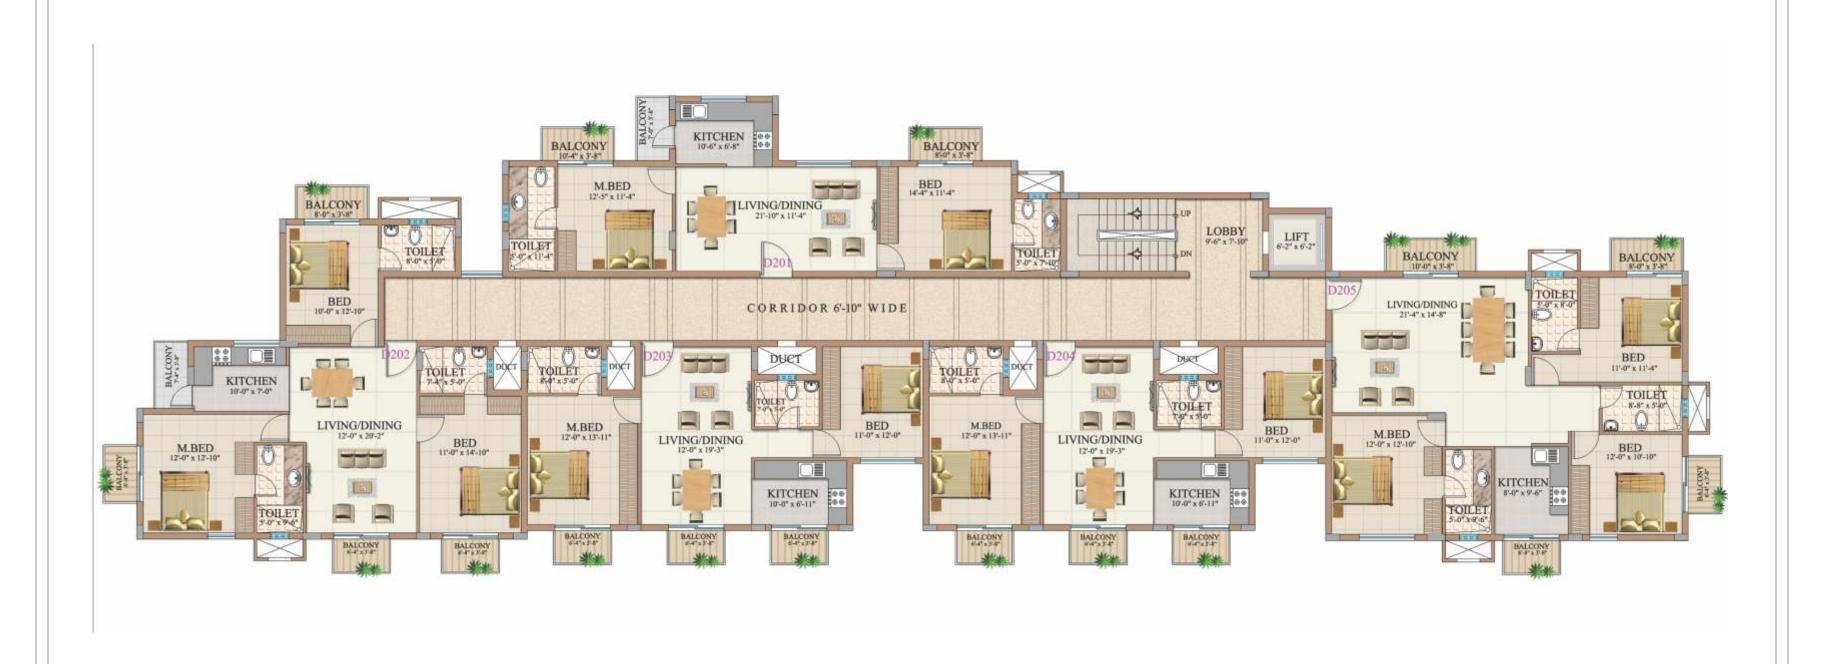

gymansium
- → Swimming pool
- → Kids pool
- Children's play area with play equipments
- → Jogging track
- → Party hall
- Badminton court
- → Table tennis



## LEGEND

- → Articulately designed entrance arch
- → Wide pathways
- → Beautiful garden for children
- → Senior citizens' park
- → Swimming pool with toddlers' pool
- → Wide internal driveways
- → Water pond with fountain
- → Club house with best amenities
- → Wide internal roads with street lights
- → Space for visitors' car parking



## Typical Floor Plan - Block 'A 1'





EY PLA



## Typical Floor Plan - Block 'A 2'





## Typical Floor Plan - Block 'B'



FY PLA





## Typical Floor Plan - Block 'C' (North)



EY PLA





## Typical Floor Plan - Block 'C' (South)



EY PLA





## Typical Floor Plan - Block 'D'



Page 29





## Typical Floor Plan - Block 'E'



FY PI A







North Entrance

Flat type - **C 201** 

















Nestled in the prized location near Wonderla, at Hampapura, off Mysore Road, KHB - L & C Silicon City **Emerald**, is a citadel that epitomises a fine standard of comfort and lifestyle.

There are a host of attractive features that make Hampapura an enviable location. Being strategically positioned from important destinations such as leading corporates, IT parks, schools and colleges, healthcare options, shopping zones and entertainment destinations, you get that extra edge to enjoy a privileged life, away from the chaos of the metropolis, yet with all the comforts it has to offer.

The well developed satellite town of Kengeri, the well planned Rajarajeshwari Nagar and Uttarahall