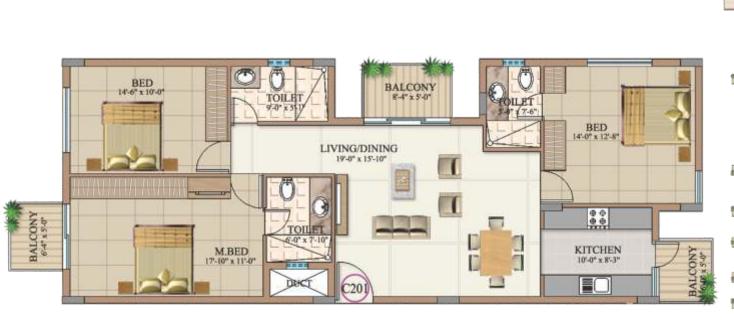

## Typical Floor Plan - Block 'E'

FY PI A

North Entrance

Flat type - **C 201** 

Nestled in the prized location near Wonderla, at Hampapura, off Mysore Road, KHB - L & C Silicon City **Emerald**, is a citadel that epitomises a fine standard of comfort and lifestyle.