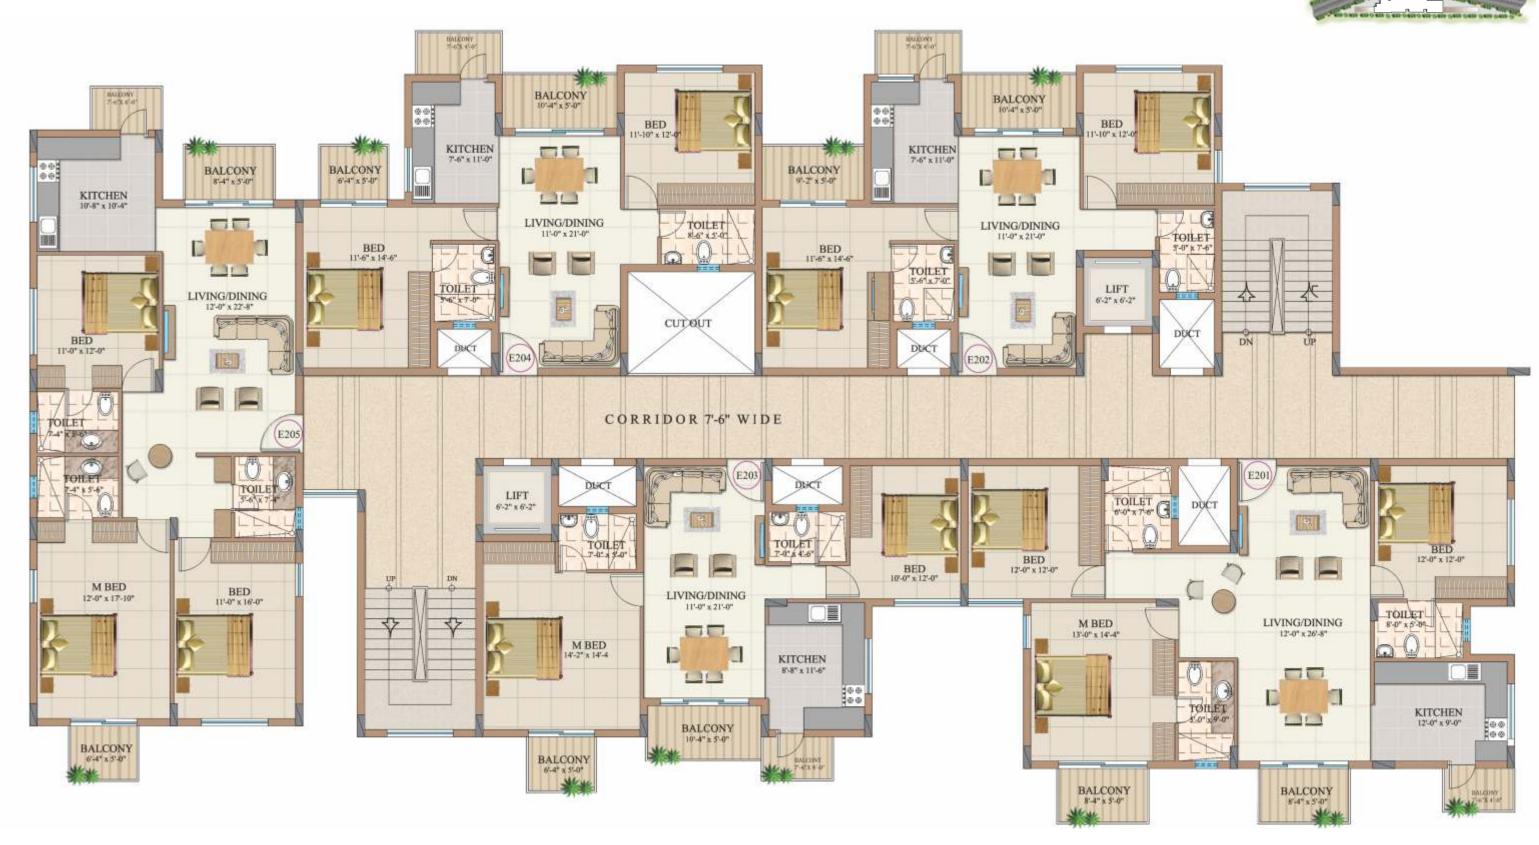

## Typical Floor Plan - Block 'E'

FY PI A

North Entrance

Flat type - **C 201** 

Nestled in the prized location near Wonderla, at Hampapura, off Mysore Road, KHB - L & C Silicon City **Emerald**, is a citadel that epitomises a fine standard of comfort and lifestyle.