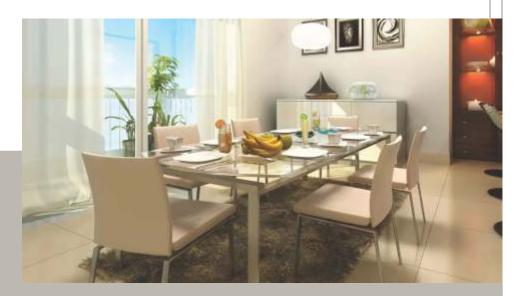

### LIVING & DINING

Be it a busy Saturday night, or a lazy Sunday afternoon, your living room will attend to all your needs.

Perfect for a family lunch or dinner, and equally great for busy social parties, this spacious area accommodates everything you need.

- ◆ Branded vitrified flooring in living & dining
- Smoothly finished internal walls
- ◆ Premium quality paint on internal walls
- Heavy duty anodized sliding window with clear glass & mosquito net
- ◆ Decorative main door
- ◆ Concealed copper wiring with provision for TV, internet & telephone cables
- → Branded electrical modular switches