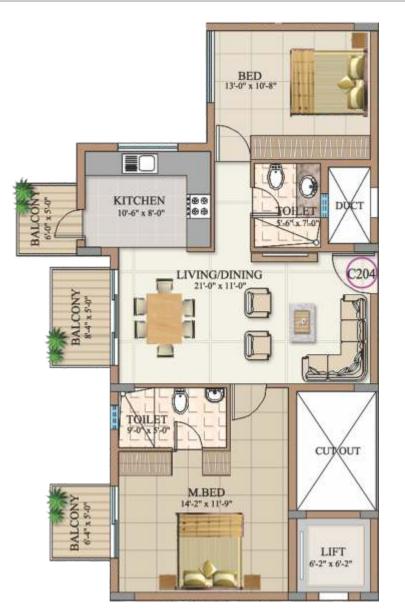

## Typical Floor Plan - Block 'C' (North)

EY PLA

## Typical Floor Plan - Block 'C' (South)

EY PLA