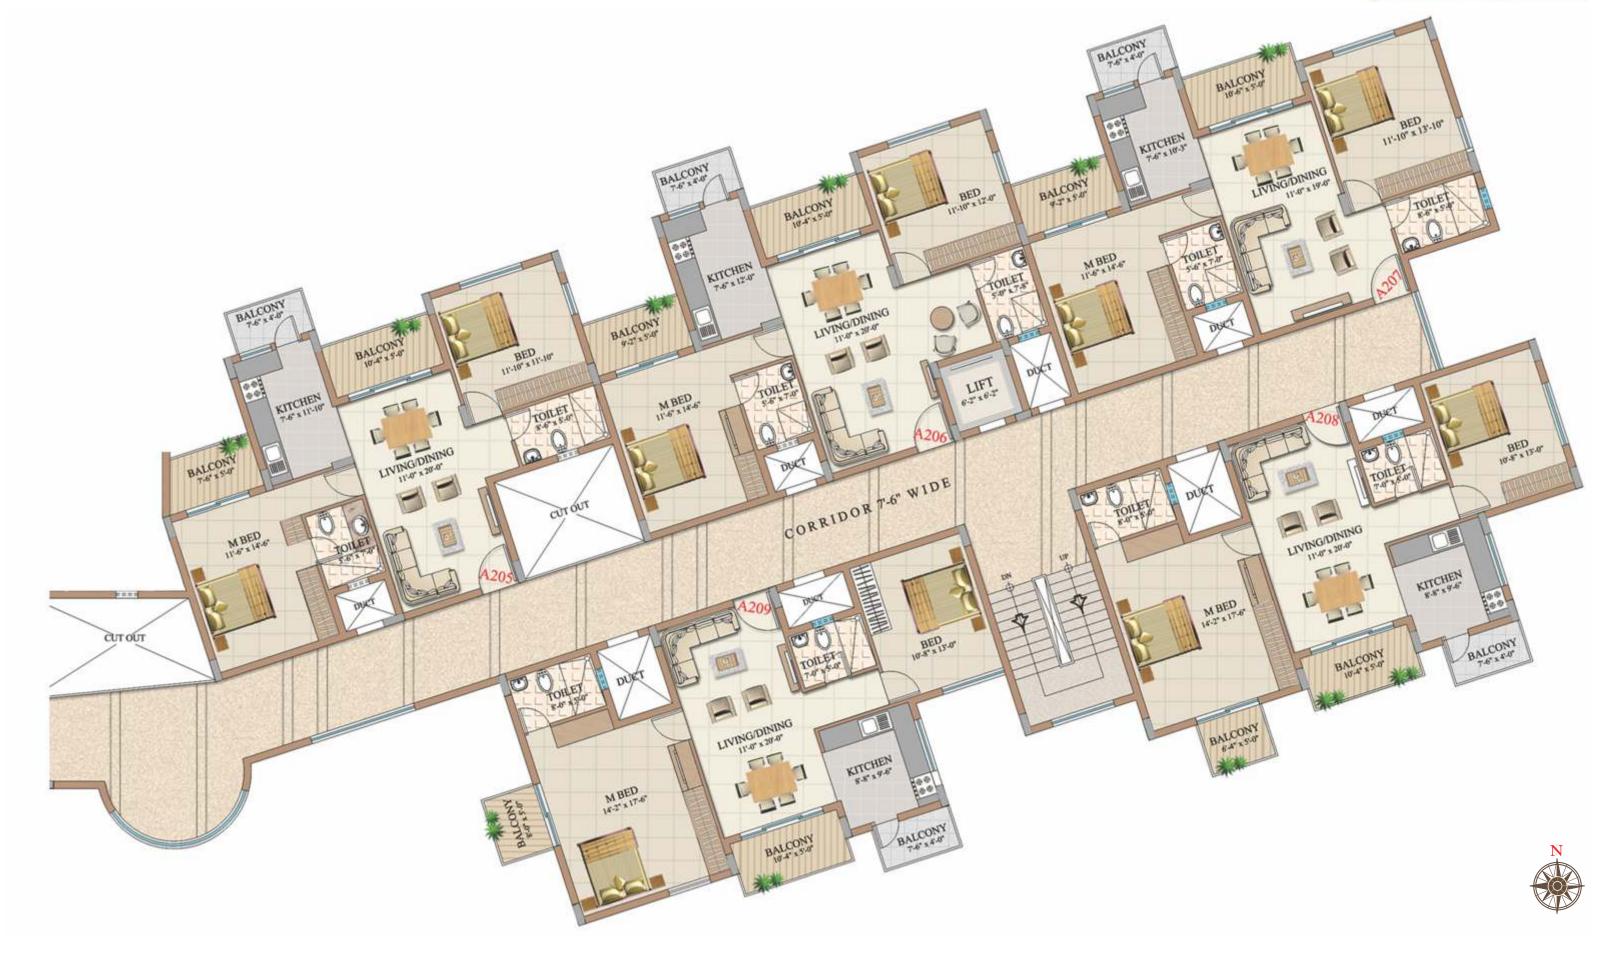

## Typical Floor Plan - Block 'A 1'

EY PLA

## Typical Floor Plan - Block 'A 2'