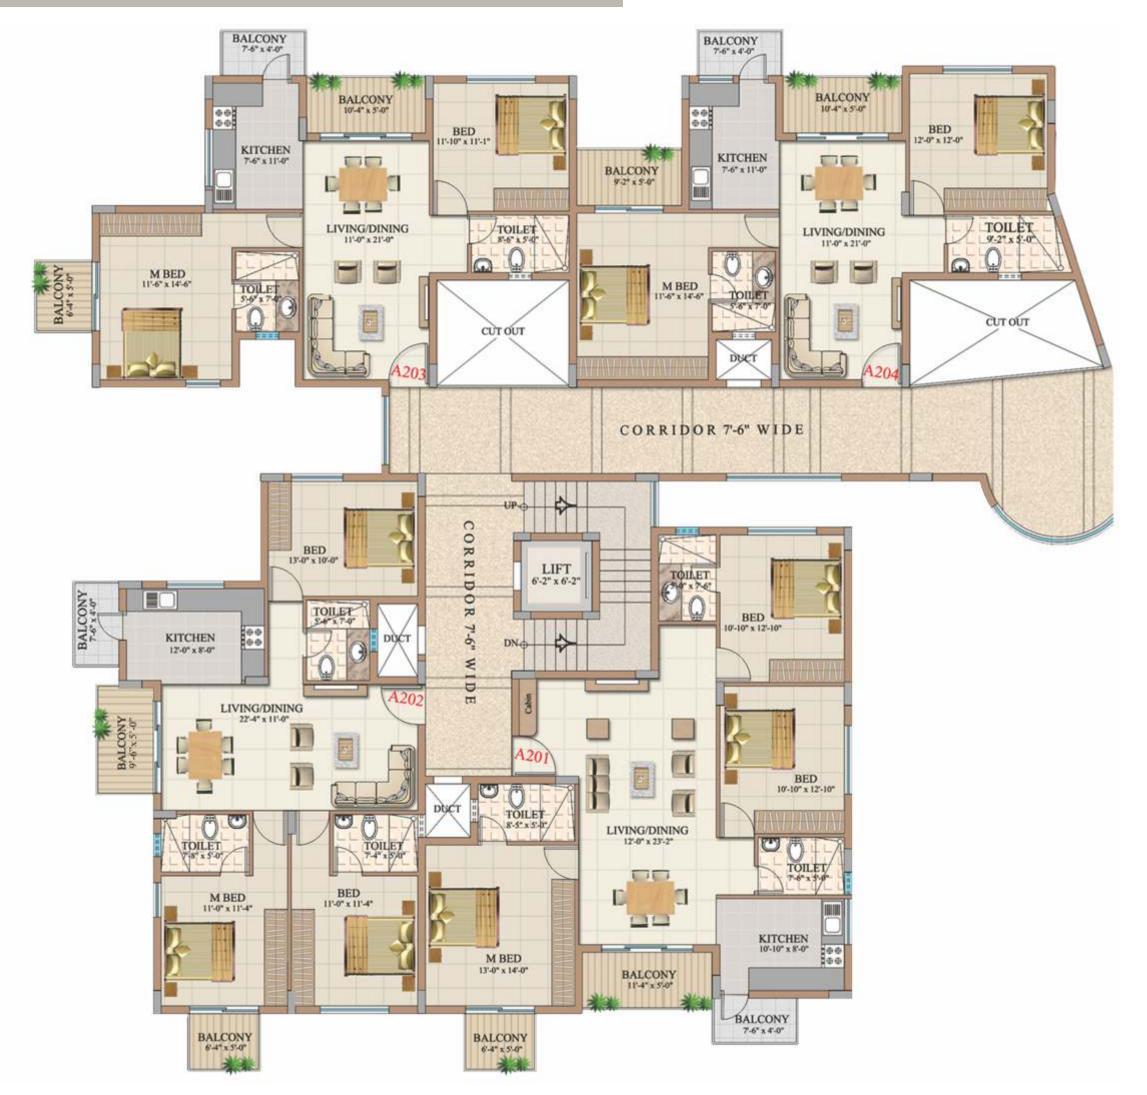

s facing vast expanse of greenery and water stream / swimming pool
- ◆ All round compound wall
- → Well planned tar roads
- ◆ Excellent street lighting
- ◆ Borewell and overhead tanks for adequate water supply

## **AMENITIES**

- → Club house
- → State of the art gymansium
- → Swimming pool
- → Kids pool
- Children's play area with play equipments
- → Jogging track
- → Party hall
- Badminton court
- → Table tennis



## LEGEND

- → Articulately designed entrance arch
- → Wide pathways
- → Beautiful garden for children
- → Senior citizens' park
- → Swimming pool with toddlers' pool
- → Wide internal driveways
- → Water pond with fountain
- → Club house with best amenities
- → Wide internal roads with street lights
- → Space for visitors' car parking



## Typical Floor Plan - Block 'A 1'





EY PLA



## Typical Floor Plan - Block 'A 2'





## Typical Floor Plan - Block 'B'



FY PLA





## Typical Floor Plan - Block 'C' (North)



EY PLA





## Typical Floor Plan - Block 'C' (South)



EY PLA





## Typical Floor Plan - Block 'D'



Page 29





## Typical Floor Plan - Block 'E'



FY PI A







North Entrance

Flat type - **C 201** 

















Nestled in the prized location near Wonderla, at Hampapura, off Mysore Road, KHB - L & C Silicon City **Emerald**, is a citadel that epitomises a fine standard of comfort and lifestyle.

There are a host of attractive features that make Hampapura an enviable location. Being strategically positioned from important destinations such as leading corporates, IT parks, schools and colleges, healthcare options, shopping zones a