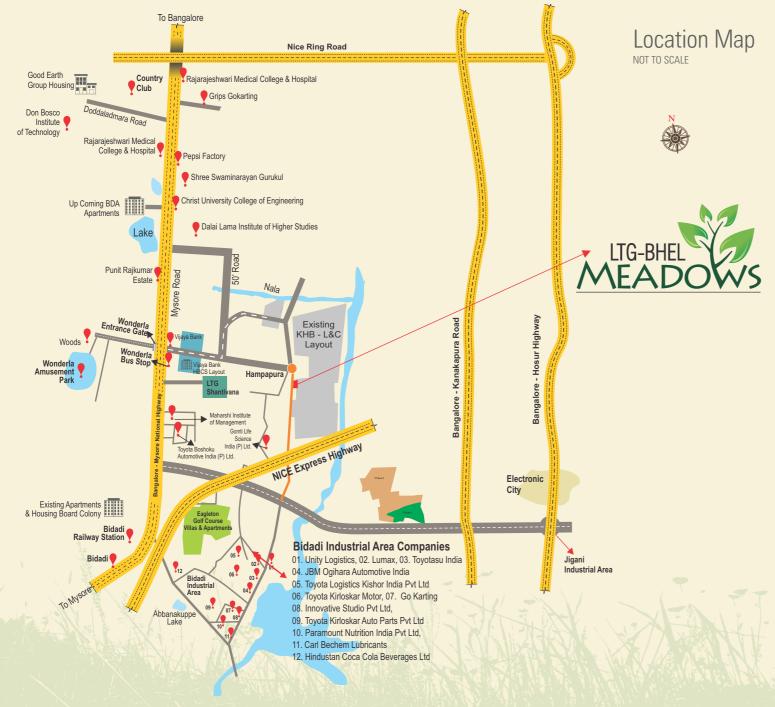

# Dream residential plot meets its desired location.

Nestled in a prized location near Wonderla, at Kodiyala Karenahalli Village, off Mysore Road, LTG-BRV E-City, epitomises a fine standard of comfort and lifestyle. There are a host of attractive features that make this an enviable location.

Being strategically positioned from important destinations such as leading corporates, IT parks, schools and colleges, healthcare options, shopping zones and entertainment destinations, you get that extra edge to enjoy a privileged life, away from the chaos of the metropolis, yet with all the comforts it has to offer.

The well developed satellite town of Kengeri, the well planned Rajarajeshwari Nagar and Uttarahalli are nearby and so is the upcoming Reach 2 of the Metro, which is all set to give a huge boost to the connectivity to the rest of the city. Proximity of the project to the NICE Road makes for easy and comfortable access to all parts of the city.

Site Addres

Hampapura Village, Near Wonderla, Bangalore- Mysore National Highway, kengeri Hobli, Bangalore.

Note: This brochure is only a conceptual presentation of the project and not a legal offering. The promoters reserve the right to make changes in elevation, plans and specifications as deemed fit.

Dream residential plot meets its desired location.

Nestled in a prized location near Wonderla, at Kodiyala Karenahalli Village, off Mysore Road, LTG-BRV E-City, epitomises a fine standard of comfort and lifestyle. There are a host of attractive features that make this an enviable location.

Site Address

Hampapura Village, Near Wonderla, Bangalore- Mysore National Highway, kengeri Hobli, Bangalore.

Note: This brochure is only a conceptual presentation of the project and not a legal offering. The promoters reserve the right to make changes in elevation, plans and specifications as deemed fit.