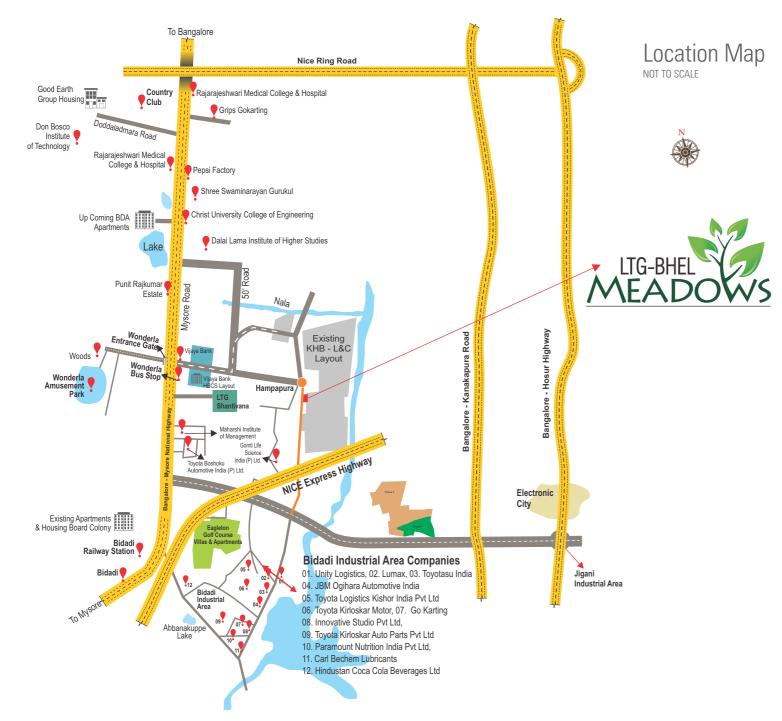

# Dream residential plot meets its desired location.

Nestled in a prized location near Wonderla, at Kodiyala Karenahalli Village, off Mysore Road, LTG-BRV E-City, epitomises a fine standard of comfort and lifestyle. There are a host of attractive features that make this an enviable location.

Being strategically positioned from important destinations such as leading corporates, IT parks, schools and colleges, healthcare options, shopping zones and entertainment destinations, you get that extra edge to enjoy a privileged life, away from the chaos of the metropolis, yet with all the comforts it has to offer.

The well developed satellite town of Kengeri, the well planned Rajarajeshwari Nagar and Uttarahalli are nearby and so is the upcoming Reach 2 of the Metro, which is all set to give a huge boost to the connectivity to the rest of the city. Proximity of the project to the NICE Road makes for easy and comfortable access to all parts of the city.

Dream residential plot meets its desired location.

Nestled in a prized location near Wonderla, at Kodiyala Karenahalli Village, off Mysore Road, LTG-BRV E-City, epitomises a fine standard of comfort and lifestyle. There are a host of attractive features that make this an enviable location.

Site Address

Hampapura Village, Near Wonderla, Bangalore- Mysore National Highway, kengeri Hobli, Bangalore.

Note: This brochure is only a conceptual presentation of the project and not a legal offering. The promoters reserve the right to make changes in elevation, plans and specifications as deemed fit.