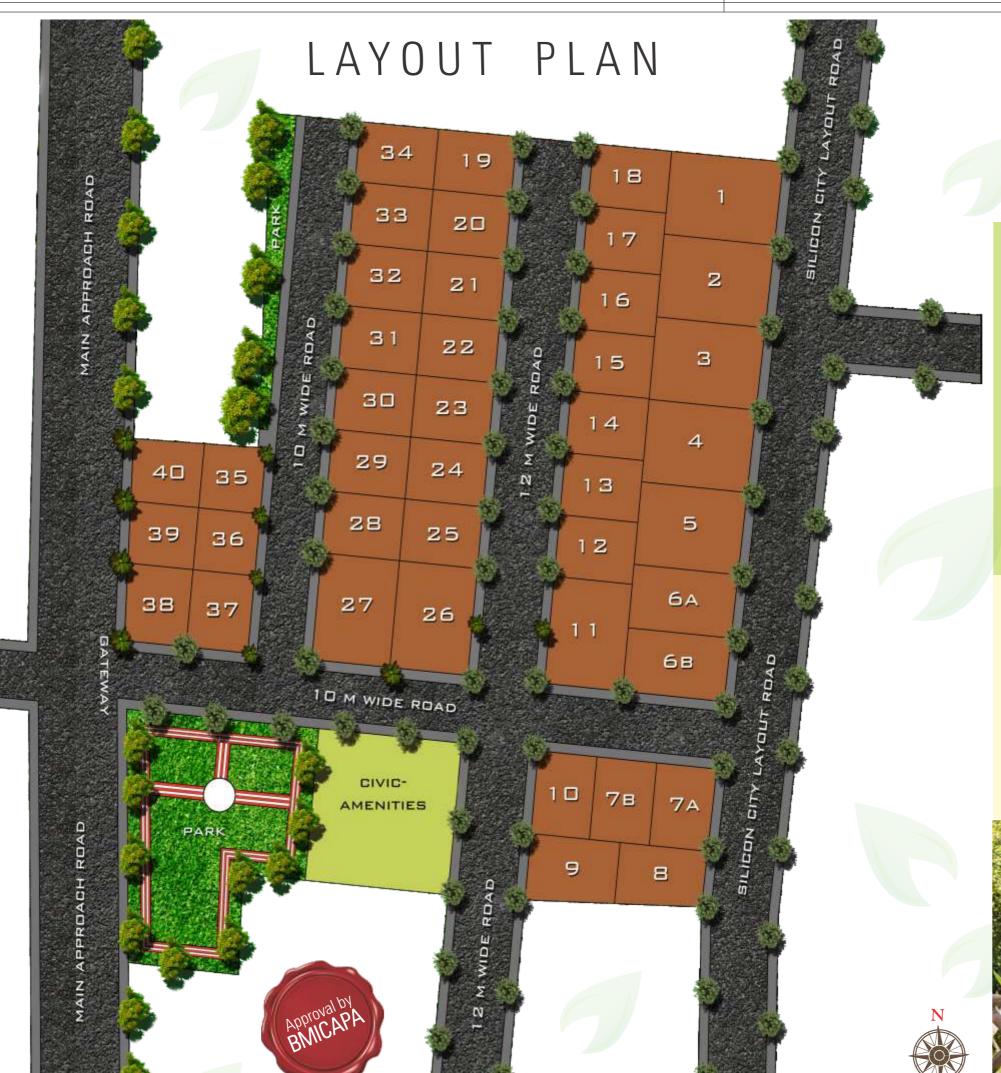

The proposed layout, comprising 44 sites of varying dimensions is being developed as a plug and play concept. It is planned as self contained and supported with the latest technological advancements. This

This layout comprises of independent plots, parks, well laid bitumen roads, RCC drains, main entrance gate, Area for civic amenities, street lights, road side avenue trees, etc.

LTG-BHEL Meadows is all set to be a landmark layout. Nothing could be better than a home here, with an enviable location and excellent connectivity to the National Highway.

This layout comprises of independent plots, parks, well laid bitumen

This layout comprises of independent plots, parks, well laid bitumen roads, RCC drains, main entrance gate, Area for civic amenities, street lights, road side avenue trees, etc.