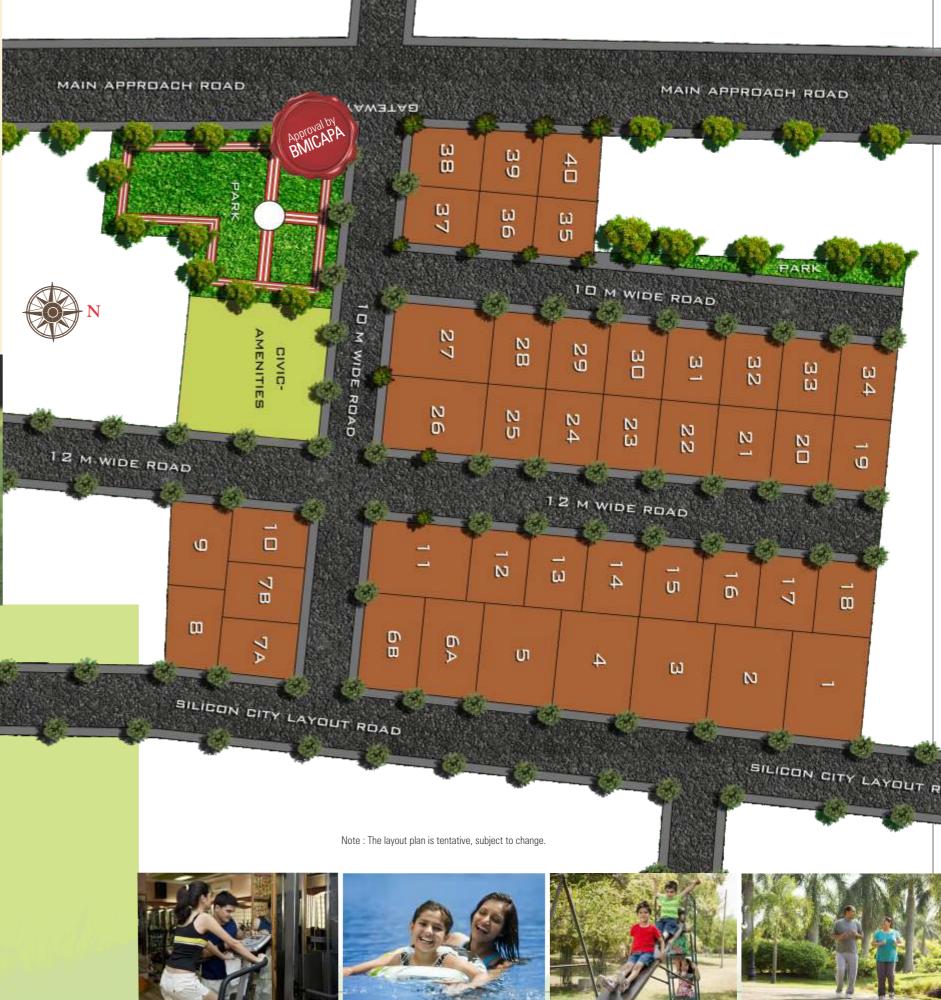

The proposed layout, comprising 44 sites of varying dimensions is being developed as a plug and play concept. It is planned as self contained and supported with the latest technological advancements. This

This layout comprises of independent plots, parks, well laid bitumen

This layout comprises of independent plots, parks, well laid bitumen roads, RCC drains, main entrance gate, Area for civic amenities, street lights, road side avenue trees, etc.